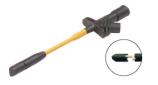

## KLEPS 2700 schwarz/black

Industrial Connectors:Measuring and Testing Equipment:Clamp-type test probes:4 mm safety system

| Product description  |                                                                                                                                                                                                                                                                                  |
|----------------------|----------------------------------------------------------------------------------------------------------------------------------------------------------------------------------------------------------------------------------------------------------------------------------|
| Description          | Safety clamp-type test probe with split test clamp. The sprung stainless steel tip can contact insulated leads with cross-sections between 0.25 mm <sup>2</sup> and 1.5 mm <sup>2</sup> (3.5 mm diameter) without the need to strip them. 4 mm diameter brass socket connection. |
| Туре                 | KLEPS 2700 schwarz/black                                                                                                                                                                                                                                                         |
| Order No.            | 972 307-100                                                                                                                                                                                                                                                                      |
| System               | 4 mm safety system                                                                                                                                                                                                                                                               |
| Clamping range       | 1.5 mm <sup>2</sup>                                                                                                                                                                                                                                                              |
| Clamp type           | stainless steel tip                                                                                                                                                                                                                                                              |
| Housing Color        | black                                                                                                                                                                                                                                                                            |
| Other standard types | red color,<br>order no. 972 307-101                                                                                                                                                                                                                                              |
| Drawing              |                                                                                                                                                                                                                                                                                  |