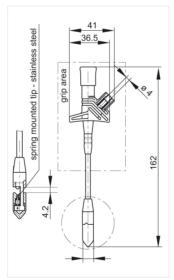

## KLEPS 2700 schwarz/black

Industrial Connectors:Measuring and Testing Equipment:Clamp-type test probes:4 mm safety system

| Product description  |                                                                                                                                                                                                                                                                                  |
|----------------------|----------------------------------------------------------------------------------------------------------------------------------------------------------------------------------------------------------------------------------------------------------------------------------|
| Description          | Safety clamp-type test probe with split test clamp. The sprung stainless steel tip can contact insulated leads with cross-sections between 0.25 mm <sup>2</sup> and 1.5 mm <sup>2</sup> (3.5 mm diameter) without the need to strip them. 4 mm diameter brass socket connection. |
| Туре                 | KLEPS 2700 schwarz/black                                                                                                                                                                                                                                                         |
| Order No.            | 972 307-100                                                                                                                                                                                                                                                                      |
| System               | 4 mm safety system                                                                                                                                                                                                                                                               |
| Clamping range       | 1.5 mm <sup>2</sup>                                                                                                                                                                                                                                                              |
| Clamp type           | stainless steel tip                                                                                                                                                                                                                                                              |
| Housing Color        | black                                                                                                                                                                                                                                                                            |
| Other standard types | red color,<br>order no. 972 307-101                                                                                                                                                                                                                                              |
| Drawing              |                                                                                                                                                                                                                                                                                  |