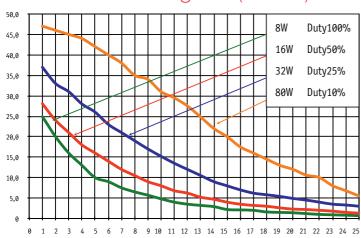

# Force-stroke-diagram (N/mm)

#### Coil Data

| Relative ED (Percent)   | 100 | 50  | 25 | 10 |
|-------------------------|-----|-----|----|----|
| Max. Performance (Watt) | 8   | 16  | 32 | 80 |
| Max. ED (Seconds)       | ∞   | 140 | 50 | 9  |