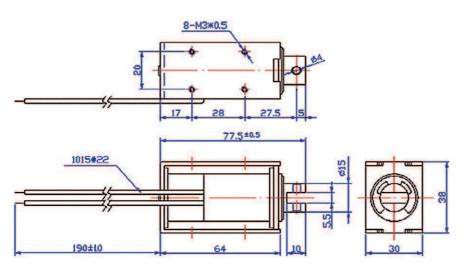

**ITS-LS 3830B** 

**Linear Solenoids** 

Frame solenoids standard

Medium frame

Overload capabilities

Extremely solid

M

### Type



# Force-stroke-diagram (N/mm)



### Description

Chaeap and light-weight based on frame mode construction. Including damping ring and dumper inside the case. Open frame solenoid with closed brace.

Medium size with overload passably stroke at the 25 - 30 mm.

Weight: 317 g

Elevated force at end of the stroke.

#### Coil Data

| Relative ED (Percent)   | 100 | 50  | 25 | 10 |
|-------------------------|-----|-----|----|----|
| Max. Performance (Watt) | 8   | 16  | 32 | 80 |
| Max. ED (Seconds)       | ∞   | 140 | 50 | 9  |

# Solenoid Layout

Version:

Pull Magnet

Pressure Solenoid with spring return

Current:

12 VDC (standard)

24 VDC (standard)

other voltages on request

### Special development

Do you like a costum designed version (for example frame, force, duty cycle and so on)