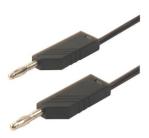

## MLN SIL 100/1 schwarz/black

Industrial Connectors:Measuring and Testing Equipment:Measuring leads:4 mm system

| Product description  | Managing load at either and 4 man diameter plus with appeal apping and 4 man                                                                                                                                                                                                                                             |
|----------------------|--------------------------------------------------------------------------------------------------------------------------------------------------------------------------------------------------------------------------------------------------------------------------------------------------------------------------|
| Description          | Measuring lead, at either end 4 mm diameter plug with caged spring and 4 mm diameter socket for tower construction. Nickel-plated copper beryllium contact spring. Highly flexible, double insulated stranded lead, grip and lead shatter-proof Built in colour indicator for easy identification of insulation damages. |
| Type                 | MLN SIL 100/1 schwarz/black                                                                                                                                                                                                                                                                                              |
| Order No.            | 934 092-100                                                                                                                                                                                                                                                                                                              |
| System               | 4 mm system                                                                                                                                                                                                                                                                                                              |
| Cable length         | 100 cm                                                                                                                                                                                                                                                                                                                   |
| Conductor size       | 1 mm²                                                                                                                                                                                                                                                                                                                    |
| Cable material       | silicone                                                                                                                                                                                                                                                                                                                 |
| Cable color          | black                                                                                                                                                                                                                                                                                                                    |
| Housing Color        | black                                                                                                                                                                                                                                                                                                                    |
| Color types          |                                                                                                                                                                                                                                                                                                                          |
| Other standard types | red color, order no. 934 092-101; blue color, order no. 934 092-102; yellow color, order no. 934 092-103; green color, order no. 934 092-104                                                                                                                                                                             |