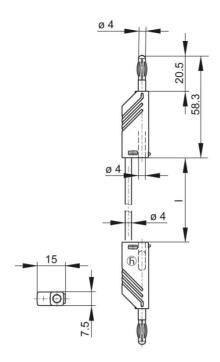

## MLN SIL 100/1 schwarz/black

Industrial Connectors:Measuring and Testing Equipment:Measuring leads:4 mm system

| Product description  | Managing load at either and 4 man diameter plus with appeal apping and 4 man                                                                                                                                                                                                                                             |
|----------------------|--------------------------------------------------------------------------------------------------------------------------------------------------------------------------------------------------------------------------------------------------------------------------------------------------------------------------|
| Description          | Measuring lead, at either end 4 mm diameter plug with caged spring and 4 mm diameter socket for tower construction. Nickel-plated copper beryllium contact spring. Highly flexible, double insulated stranded lead, grip and lead shatter-proof Built in colour indicator for easy identification of insulation damages. |
| Type                 | MLN SIL 100/1 schwarz/black                                                                                                                                                                                                                                                                                              |
| Order No.            | 934 092-100                                                                                                                                                                                                                                                                                                              |
| System               | 4 mm system                                                                                                                                                                                                                                                                                                              |
| Cable length         | 100 cm                                                                                                                                                                                                                                                                                                                   |
| Conductor size       | 1 mm²                                                                                                                                                                                                                                                                                                                    |
| Cable material       | silicone                                                                                                                                                                                                                                                                                                                 |
| Cable color          | black                                                                                                                                                                                                                                                                                                                    |
| Housing Color        | black                                                                                                                                                                                                                                                                                                                    |
| Color types          |                                                                                                                                                                                                                                                                                                                          |
| Other standard types | red color, order no. 934 092-101; blue color, order no. 934 092-102; yellow color, order no. 934 092-103; green color, order no. 934 092-104                                                                                                                                                                             |

| Technical data           |                                                                 |
|--------------------------|-----------------------------------------------------------------|
| Pin dimensions           | 4 mm                                                            |
| Type of contact          | pin (spring-loaded)                                             |
| Type of termination      | 4 mm diameter pin and socket                                    |
| Cable type               | LEH-XY                                                          |
| Cable specification      | most flexible lead, high temperature resistant (soldering iron) |
| Wire stranding           | 259 x 0,07                                                      |
| Rated voltage            | DC 60 V                                                         |
| Rated current            | 16 A                                                            |
| Contact resistance       | 22 mOhm                                                         |
| Material                 |                                                                 |
| Contact material         | contact pin: brass, contact spring: copper beryllium            |
| Contact surface material | nickel-plated                                                   |
| Housing material         | PA                                                              |
| Environmental conditions |                                                                 |
| Temperature range        | -15 °C to +70 °C                                                |
| Inflammability class     |                                                                 |
| Cable                    | 94 HB                                                           |
| Housing                  | 94 V-2                                                          |
| <del>-</del>             |                                                                 |