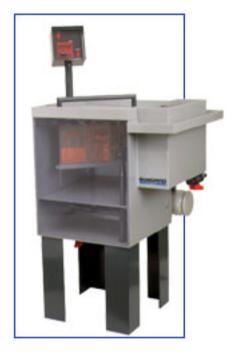

## SPRAY ETCHING MACHINE

A professional spray etcher for high quality double sided PCBs. Can also be used for spray developing of dry film resist.

- Professional
- 100 µm/min etching spray etching technologyspeed with standard Fe-III-Cl
- max. board size 210 x 300 mm
- powerful spray pump for all types of etchants
- built-in 1000 W heater
- thermostat controlled
- overheat protection
- security lid switch
- digital timer with count-down, auto reset and beeper
- special shadow-free PCB holder (titanium)
- drop-off position for holder (see picture)
- built-in pre rinse compartment with integral drop-off zone
- also suitable for spray developing

Power supply:

230 V~, 50 Hz approx. 1150 VA

- Dimensions (L x W x H): 60 cm x 66 cm x 120 cm
- Tank capacity:

25 I

Weight:

30 kg

Warranty:

12 months on parts and labour